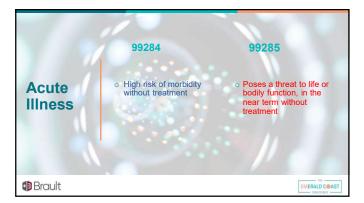

| <br> |
|------|
|      |
|      |
|      |
| <br> |
|      |
|      |
| <br> |
|      |
|      |
|      |
| <br> |
|      |
|      |
| <br> |
|      |
|      |
|      |
|      |
|      |
|      |
| <br> |







| <br> |
|------|
|      |

\_

\_







2









| <br> |
|------|
|      |
|      |
|      |
| <br> |
| <br> |











\_

\_









| Chest pain | <ul> <li>Differential</li> <li>Key points for NCoPA</li> <li>Coder view</li> </ul> |  |
|------------|------------------------------------------------------------------------------------|--|
| Brault     |                                                                                    |  |





| Your Profile | <ul> <li>Compare to your peers</li> <li>Admit/Transfer rate</li> <li>Ratio of 99284s to 99285s</li> <li>Review a sample</li> </ul> |  |
|--------------|------------------------------------------------------------------------------------------------------------------------------------|--|
| Brault       |                                                                                                                                    |  |