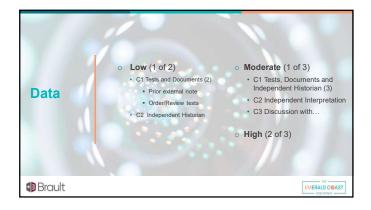

| <br> |
|------|
|      |
|      |
|      |
| <br> |
|      |
|      |
| <br> |
|      |
|      |
|      |
| <br> |
|      |
|      |
| <br> |
|      |
|      |
|      |
|      |
|      |
|      |
| <br> |







| <br> |
|------|
|      |

\_

\_







2









| <br> |
|------|
|      |
|      |
|      |
| <br> |
| <br> |











\_

\_









| Chest pain | <ul> <li>Differential</li> <li>Key points for NCoPA</li> <li>Coder view</li> </ul> |  |
|------------|------------------------------------------------------------------------------------|--|
| Brault     |                                                                                    |  |





| Your Profile | <ul> <li>Compare to your peers</li> <li>Admit/Transfer rate</li> <li>Ratio of 99284s to 99285s</li> <li>Review a sample</li> </ul> |  |
|--------------|------------------------------------------------------------------------------------------------------------------------------------|--|
| Brault       |