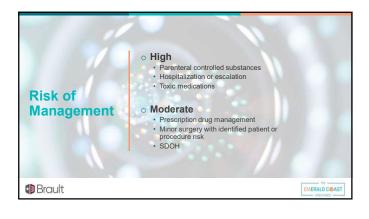

| <br> |
|------|
|      |
|      |
|      |
| <br> |
|      |
|      |
| <br> |
|      |
|      |
|      |
| <br> |
|      |
|      |
| <br> |
|      |
|      |
|      |
|      |
|      |
|      |
| <br> |







| <br> |
|------|
|      |

\_

\_







2









| <br> |
|------|
|      |
|      |
|      |
| <br> |
| <br> |











\_

\_









| Chest pain | <ul> <li>Differential</li> <li>Key points for NCoPA</li> <li>Coder view</li> </ul> |  |
|------------|------------------------------------------------------------------------------------|--|
| Brault     |                                                                                    |  |





| Your Profile | <ul> <li>Compare to your peers</li> <li>Admit/Transfer rate</li> <li>Ratio of 99284s to 99285s</li> <li>Review a sample</li> </ul> |  |
|--------------|------------------------------------------------------------------------------------------------------------------------------------|--|
| Brault       |