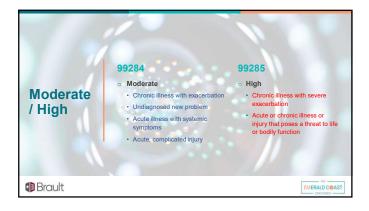

| <br> |
|------|
|      |
|      |
|      |
| <br> |
|      |
|      |
| <br> |
|      |
|      |
|      |
| <br> |
|      |
|      |
| <br> |
|      |
|      |
|      |
|      |
|      |
|      |
| <br> |







| <br> |
|------|
|      |

\_

\_







2









| <br> |
|------|
|      |
|      |
|      |
| <br> |
| <br> |











\_

\_









| Chest pain | <ul> <li>Differential</li> <li>Key points for NCoPA</li> <li>Coder view</li> </ul> |  |
|------------|------------------------------------------------------------------------------------|--|
| Brault     |                                                                                    |  |





| Your Profile | <ul> <li>Compare to your peers</li> <li>Admit/Transfer rate</li> <li>Ratio of 99284s to 99285s</li> <li>Review a sample</li> </ul> |  |
|--------------|------------------------------------------------------------------------------------------------------------------------------------|--|
| Brault       |                                                                                                                                    |  |