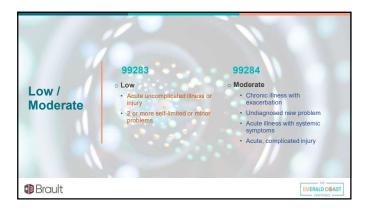

| <br> |
|------|
|      |
|      |
|      |
| <br> |
|      |
|      |
| <br> |
|      |
|      |
|      |
| <br> |
|      |
|      |
| <br> |
|      |
|      |
|      |
|      |
|      |
|      |
| <br> |







| <br> |
|------|
|      |

\_

\_







2









| <br> |
|------|
|      |
|      |
|      |
| <br> |
| <br> |











\_

\_









| Chest pain | <ul> <li>Differential</li> <li>Key points for NCoPA</li> <li>Coder view</li> </ul> |  |
|------------|------------------------------------------------------------------------------------|--|
| Brault     |                                                                                    |  |





| Your Profile | <ul> <li>Compare to your peers</li> <li>Admit/Transfer rate</li> <li>Ratio of 99284s to 99285s</li> <li>Review a sample</li> </ul> |  |
|--------------|------------------------------------------------------------------------------------------------------------------------------------|--|
| Brault       |